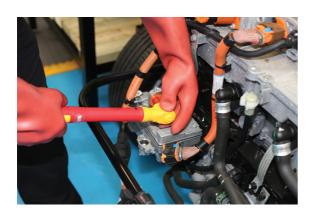

## **VDE Insulated Torque Wrench 3/8"D 10-60Nm**

A fully insulated click type torque wrench, manufactured to IEC60900 standards for 1000vAC / 1500vDC live working, ideal for use on hybrid and electric vehicles. It features an easy to read scale, has a range of 10-60Nm, and is adjusted by a pull-out collar at the base of the handle in 0.25Nm increments.