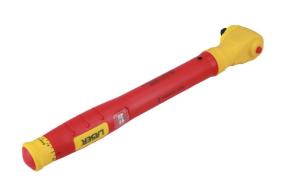

## **VDE Insulated Torque Wrench 3/8"D 10-60Nm**

A fully insulated click type torque wrench, manufactured to IEC60900 standards for 1000vAC / 1500vDC live working, ideal for use on hybrid and electric vehicles. It features an easy to read scale, has a range of 10-60Nm, and is adjusted by a pull-out collar at the base of the handle in 0.25Nm increments.

## **Additional Information**

- Range: 10 60Nm in 0.25Nm increments; tolerance ±4%.
- 3/8"D x 350mm long.
- Safe operator use for live voltages up to 1000V AC / 1500V DC (VDE / IEC60900 approved).
- Supplied in a blow mould case for storage.
- All Laser torque wrenches (mechanical & digital) are supplied with a certificate of conformance & calibration produced at point of manufacture, as per ISO6789-1:2017.