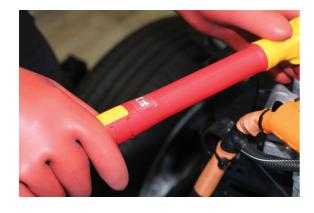

## **VDE Insulated Torque Wrench 3/8"D 10-60Nm**

A fully insulated click type torque wrench, manufactured to IEC60900 standards for 1000vAC / 1500vDC live working, ideal for use on hybrid and electric vehicles. It features an easy to read scale, has a range of 10-60Nm, and is adjusted by a pull-out collar at the base of the handle in 0.25Nm increments.

## **Additional Information**

- Range: 10 60Nm in 0.25Nm increments; tolerance ±4%.
- 3/8"D x 350mm long.
- Safe operator use for live voltages up to 1000V AC / 1500V DC (VDE / IEC60900 approved).
- Supplied in a blow mould case for storage.
- All Laser torque wrenches (mechanical & digital) are supplied with a certificate of conformance & calibration produced at point of manufacture, as per ISO6789-1:2017.