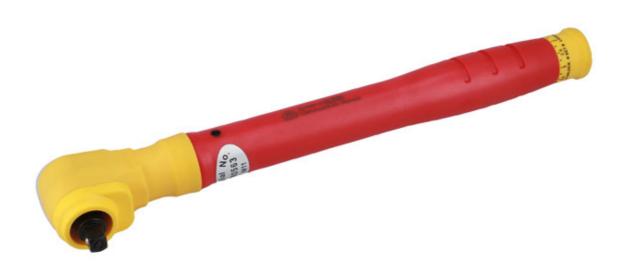

## **VDE Insulated Torque Wrench 3/8"D 10-60Nm**

A fully insulated click type torque wrench, manufactured to IEC60900 standards for 1000vAC / 1500vDC live working, ideal for use on hybrid and electric vehicles. It features an easy to read scale, has a range of 10-60Nm, and is adjusted by a pull-out collar at the base of the handle in 0.25Nm increments.

## **Additional Information**

- Range: 10 60Nm in 0.25Nm increments; tolerance ±4%.
- 3/8"D x 350mm long.
- Safe operator use for live voltages up to 1000V AC / 1500V DC (VDE / IEC60900 approved).
- Supplied in a blow mould case for storage.
- All Laser torque wrenches (mechanical & digital) are supplied with a certificate of conformance & calibration produced at point of manufacture, as per ISO6789-1:2017.