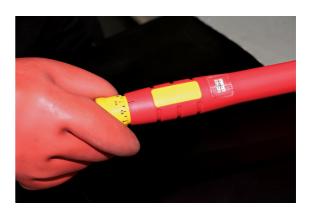

## **VDE Insulated Torque Wrench 3/8"D 10-60Nm**

A fully insulated click type torque wrench, manufactured to IEC60900 standards for 1000vAC / 1500vDC live working, ideal for use on hybrid and electric vehicles. It features an easy to read scale, has a range of 10-60Nm, and is adjusted by a pull-out collar at the base of the handle in 0.25Nm increments.

## **Additional Information**

- Range: 10 60Nm in 0.25Nm increments; tolerance ±4%.
- 3/8"D x 350mm long.
- Safe operator use for live voltages up to 1000V AC / 1500V DC (VDE / IEC60900 approved).
- Supplied in a blow mould case for storage.
- All Laser torque wrenches (mechanical & digital) are supplied with a certificate of conformance & calibration produced at point of manufacture, as per ISO6789-1:2017.