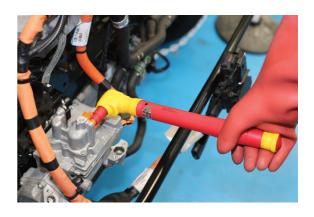

## **VDE Insulated Torque Wrench 3/8"D 10-60Nm**

A fully insulated click type torque wrench, manufactured to IEC60900 standards for 1000vAC / 1500vDC live working, ideal for use on hybrid and electric vehicles. It features an easy to read scale, has a range of 10-60Nm, and is adjusted by a pull-out collar at the base of the handle in 0.25Nm increments.